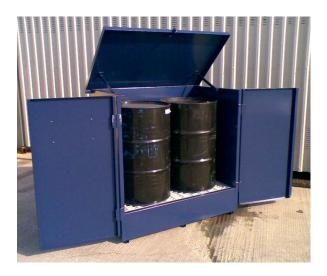

## Model SS2v

| Dimensions:   | 1300w x 850d x 1300h mm                                                                                                                         |
|---------------|-------------------------------------------------------------------------------------------------------------------------------------------------|
| Storage:      | 2 x 200 litre Drums.                                                                                                                            |
| Bund:         | 220 litres. (exceeds EPA requirements).                                                                                                         |
| Construction: | High strength welded steel construction. Steel zinc coated/galvanised.<br>No sharp edges/protrusions.<br>Suitable for internal or external use. |
| Finish:       | Polyester powder coated paint finish – standard colour blue.                                                                                    |
| Access:       | Hinged doors (stainless steel hinges) with spring latch and pad lock fittings.<br>Hinged top panel with hold open stays.                        |
| Signage:      | Safety/warning signage fitted as standard.                                                                                                      |