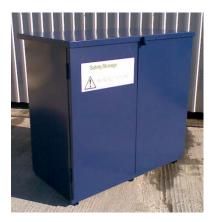

## Model SS2v

| Dimensions:   | 1300w x 850d x 1300h mm                                                                                                                         |
|---------------|-------------------------------------------------------------------------------------------------------------------------------------------------|
| Storage:      | 2 x 200 litre Drums.                                                                                                                            |
| Bund:         | 220 litres. (exceeds EPA requirements).                                                                                                         |
| Construction: | High strength welded steel construction. Steel zinc coated/galvanised.<br>No sharp edges/protrusions.<br>Suitable for internal or external use. |
| Finish:       | Polyester powder coated paint finish – standard colour blue.                                                                                    |
| Access:       | Hinged doors (stainless steel hinges) with spring latch and pad lock fittings.<br>Hinged top panel with hold open stays.                        |
| Signage:      | Safety/warning signage fitted as standard.                                                                                                      |